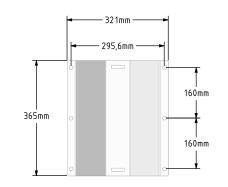

| 01-184  | Extension arm 5 m, 1-joint for 160 mm, incl. wall consol |
|---------|----------------------------------------------------------|
| 01-184A | Extension arm 5 m, 1-joint for 200 mm, incl. wall consol |

| 01-186  | Extension arm 4 m, 2-joint for 160 mm, incl. wall consol |
|---------|----------------------------------------------------------|
| 01-186A | Extension arm 4 m, 2-joint for 200 mm, incl. wall consol |

Smaller Extension arm can be made on request.

| 01-195 | Adapter for WING / COMPACT ø160 mm |
|--------|------------------------------------|
| 01-196 | Adapter for WING / COMPACT ø200 mm |
| 01-197 | Adapter til ASA universal          |

#### Adapter



Adapter for ASA ø160 mm and ø200 mm



Adapter for WING ø160 mm and ø200 mm



#### Extension arm

## Dimensions











Wall console - 01-180