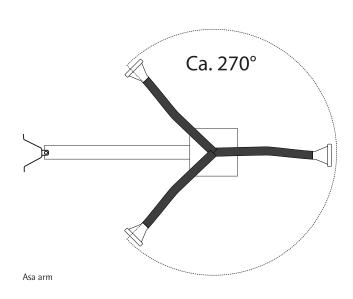

# Extension arm with WING adapter.

#### Adapter

Adapter for ASA ø160 mm and ø200 mm

Adapter for WING ø160 mm and ø200 mm