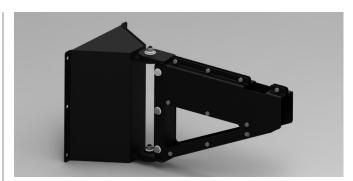

The Extension arm fits all our arms. It will be possible to get a total length of up to 9 meters - an easy way to extend the WING, COMPACT, ASA arms.

When the Wing and Compact arm is mounted in the mounting flange, it is possible to turn the arm 360°.

Geovent wall mounted extension arm is used to extend the ASA, Wing or Compact arm range.

It is smoothly operated and is easy to position, due to the special design and use of cone bearings, freemed flange bearings in joints + the use of friction discs on the surface.