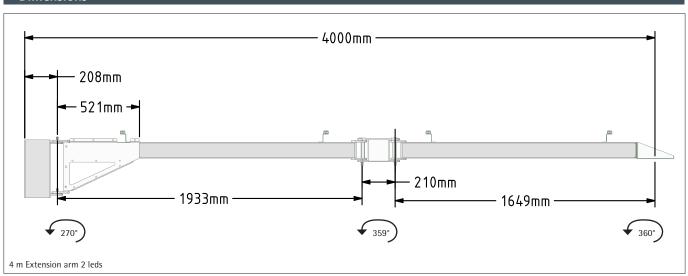

## Dimensions

Wall console - 01-180

| 01-183  | Extension arm 4 m, 1-joint for 160 mm, incl. wall consol |
|---------|----------------------------------------------------------|
| 01-183A | Extension arm 4 m, 1-joint for 200 mm, incl. wall consol |