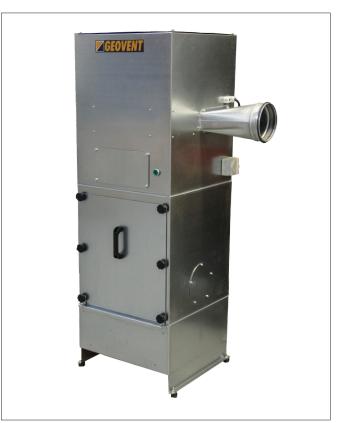

# Filtre **Dustbox CFU-1000**

Geovent Dustbox CFU-1000 is a compact filter unit in galvanized steel, suitable for extraction of particles from i.e. grinding dust. The box can be used in grinding rooms (with own fan) or in workshops with a central extraction system. With an filter area of 10m<sup>2</sup>, the workload on the filter cartridge is minimized, ensuring lower pressure drop and longer living time for the filter. The front can easily be removed for easy access to the filter cartridge, when inspection, cleaning or change is required.

Supplied as a complete unit, eventual fitted with ordered extra equipment.

Filter unit with 10m<sup>2</sup> antistatic filter cartridge, with possibility of fitted fan on top.

Measure (LxWxH): Excl. fan part: 500x500x950 mm. Incl. fan part: 500x500x1300 mm.