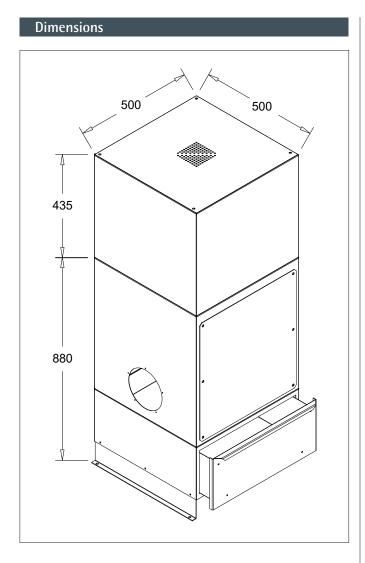

Supplied as a complete unit, eventual fitted with ordered extra equipment.

Filter unit with 10m<sup>2</sup> antistatic filter cartridge, with possibility of fitted fan on top.

Measure (LxWxH): Excl. fan part: 500x500x950 mm. Incl. fan part: 500x500x1300 mm.

#### Accessories:

**15-101:** Fan for CFU-1000 Unit, with special impeller, which gives a high pressure at a relatively small air flow. The unit is sound isolated & integrated onto the filter cabin. Motor: 1,1kW, 3x400V, 50Hz, 2,6A, 2800 rpm. Measures: 500x500x435mm