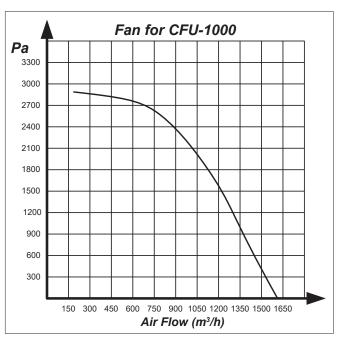

ge change is recommended when the differential pressure succeeds 1.800Pa.

#### Accessories:

**15-101:** Fan for CFU-1000 Unit, with special impeller, which gives a high pressure at a relatively small air flow. The unit is sound isolated & integrated onto the filter cabin. Motor: 1,1kW, 3x400V, 50Hz, 2,6A, 2800 rpm. Measures: 500x500x435mm

#### 15-102: Isolating of CFU-1000

Sound lowering package, consisting of 1,5m<sup>2</sup> sound isolating material mounted on the inside of the cabinet.

**15-103:** Automatic package for CFU-1000 Includes a circuit breaker, AirBox II etc. The automatics components are not factory mounted!

**15-104:** Manual compressed air cleaning. Effective cleaning via compressed air with a one push button



Dustbox CFU-1000 - Art. No. 15-100

### Pressure drop





Dustbox CFU-1000



## Ordering table

| Art. No. | Description                                                                            |
|----------|----------------------------------------------------------------------------------------|
| 15-100   | Dustbox CFU-1000                                                                       |
|          |                                                                                        |
| 15-101   | Fan for Dustbox CFU-1000<br>with enclosed B-impeller, 1,1kW, 3x400V, 50Hz,<br>2800 rpm |
| 15-102   | Soundproofing for Dustbox CFU-1000                                                     |
| 15-103   | Automatic control for Dustbox CFU-1000<br>(motor guard, pressure guard and more)       |
| 15-104   | Manual compressed air cleaning