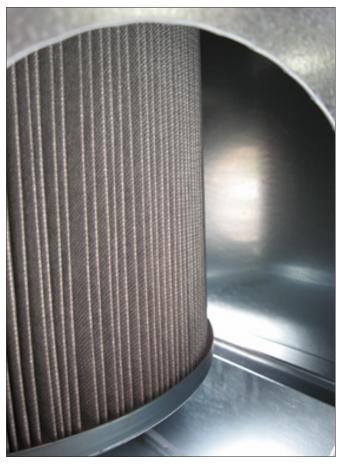

99,9% filtration at  $0,3\mu m$  – polyester fabric Air flow from  $200 - 1.500m^3/h$  – Nominal:  $1.000m^3/h$ Collection bucket 38 liter.

Galvanized steel construction.

Cabinet with vibration pads. In door installation is recommended, in order to avoid problems with condensation.

Filter cartridge change is recommended when the differential pressure succeeds 1.800Pa.