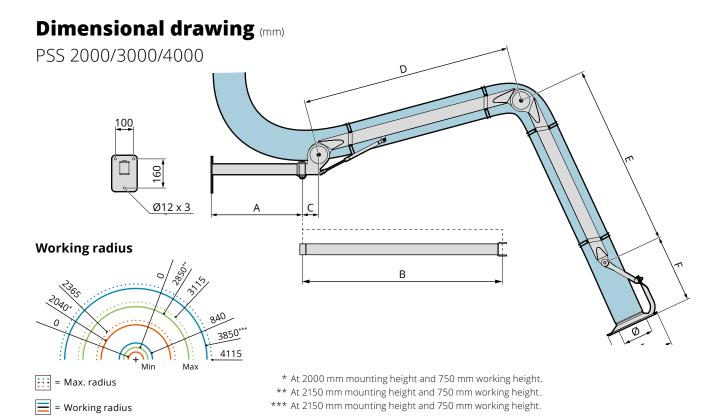

| Model      | Α   | В*   | С  | D    | E    | F   | G   | Ø           |
|------------|-----|------|----|------|------|-----|-----|-------------|
| PSS 2000 🔛 | 500 | -    | 90 | 650  | 750  | 370 | 300 | 100/160/200 |
| PSS 3000 🗀 | 500 | -    | 90 | 1150 | 1000 | 370 | 300 | 100/160/200 |
| PSS 4000 🗀 | 500 | 1000 | 90 | 1150 | 1000 | 370 | 300 | 100/160/200 |

<sup>\*</sup> Only applies to PSS 4000.