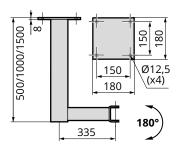

| Model      | Α   | В*   | С  | D    | E    | F   | G   | Ø           |
|------------|-----|------|----|------|------|-----|-----|-------------|
| PSS 2000 🔛 | 500 | -    | 90 | 650  | 750  | 370 | 300 | 100/160/200 |
| PSS 3000 🗀 | 500 | -    | 90 | 1150 | 1000 | 370 | 300 | 100/160/200 |
| PSS 4000 🗀 | 500 | 1000 | 90 | 1150 | 1000 | 370 | 300 | 100/160/200 |

<sup>\*</sup> Only applies to PSS 4000.

# **Ceiling bracket TIX SS**

Ceiling bracket in sealed, high-gloss polished and acid-resistant profile steel.

| Model      | Length  |  |  |
|------------|---------|--|--|
| TIX 500SS  | 500 mm  |  |  |
| TIX 1000SS | 1000 mm |  |  |
| TIX 1500SS | 1500 mm |  |  |