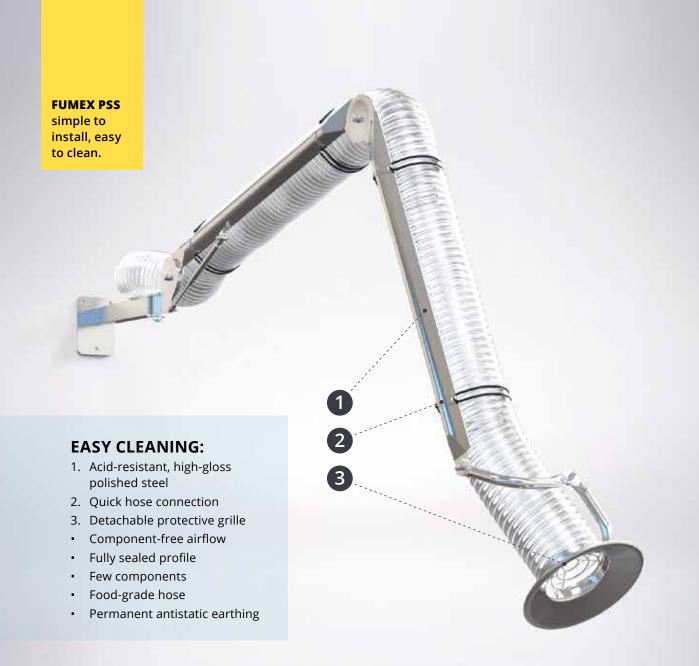

# Fully stainless steel extractor arm for demanding work environments.

**FUMEX PSS** - smart and stylish design developed primarily for industries with stringent hygiene requirements, such as the food and pharmaceutical industries. The design evolved from FUMEX's fundamental principle on external support arms, which produce the lowest pressure drop and pose little risk of blockage. All surface finishing is high-gloss polished stainless steel, and the antistatic hose is fitted with quick-connectors, which makes PSS the easiest extractor arm to clean in the industry. Available in lengths of 2/3/4 metres and in sizes of Ø100/160/200 mm.