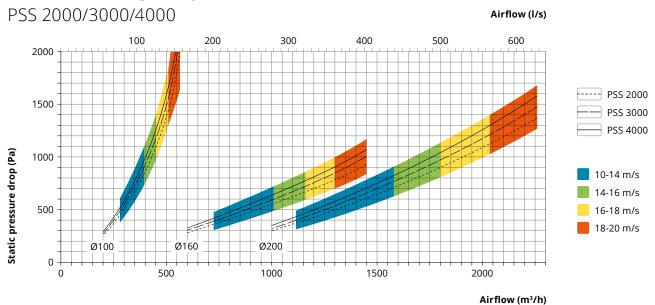

iple on external support arms, which produce the lowest pressure drop and pose little risk of blockage. All surface finishing is high-gloss polished stainless steel, and the antistatic hose is fitted with quick-connectors, which makes PSS the easiest extractor arm to clean in the industry. Available in lengths of 2/3/4 metres and in sizes of Ø100/160/200 mm.



| Model      | Α   | В*   | С  | D    | E    | F   | G   | Ø           |
|------------|-----|------|----|------|------|-----|-----|-------------|
| PSS 2000 🔛 | 500 | -    | 90 | 650  | 750  | 370 | 300 | 100/160/200 |
| PSS 3000 🗀 | 500 | -    | 90 | 1150 | 1000 | 370 | 300 | 100/160/200 |
| PSS 4000 🗀 | 500 | 1000 | 90 | 1150 | 1000 | 370 | 300 | 100/160/200 |

<sup>\*</sup> Only applies to PSS 4000.

# **Pressure drop diagram**



# **Accessories**

PSS 2000/3000/4000

## **Damper PSSMS**

Food-grade manual damper in acid-resistant steel. Easy to fit/remove for quick and easy cleaning.

| Model     | Dimensions (Ø) |
|-----------|----------------|
| PSSMS-100 | 100 mm         |
| PSSMS-160 | 160 mm         |
| PSSMS-200 | 200 mm         |



# **Ceiling bracket TIX SS**

Ceiling bracket in sealed, high-gloss polished and acid-resistant profile steel.

| Model      | Length  |  |  |
|------------|---------|--|--|
| TIX 500SS  | 500 mm  |  |  |
| TIX 1000SS | 1000 mm |  |  |
| TIX 1500SS | 1500 mm |  |  |



# **Specification**

### Form of delivery

The extractor arm is supplied partially assembled with wall bracket for simple installation.

#### Hose type

Polyether polyurethane. Helix made of stainless steel wire