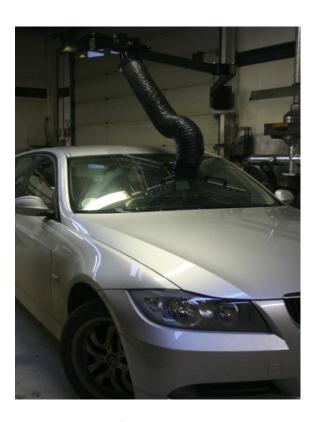

Panel fume extractor – mounted with wall bracket and connection

Workshop Environment with Panel fume extractor

Workshop Environment with Panel fume extractor