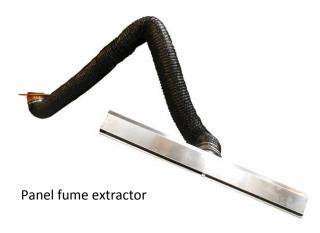

| Ordering table for Glue-fumes extractor |                                        |  |
|-----------------------------------------|----------------------------------------|--|
| Art. No.                                | Description                            |  |
| 01-202                                  | Wing arm ø160mm, 2 m – with quick-     |  |
|                                         | coupling/ball joint - w/o hood         |  |
| 01-202A                                 | Wing arm ø200mm, 2m – with quick-      |  |
|                                         | coupling/ball joint - w/o hood         |  |
| 01-200                                  | Wing arm ø160mm, 3 m – with quick-     |  |
|                                         | coupling/ball joint - w/o hood         |  |
| 01-200A                                 | Wing arm ø200mm, 3m – with quick-      |  |
|                                         | coupling/ball joint - w/o hood         |  |
| 12-243                                  | Extraction hood for windscreen gluing  |  |
|                                         | 850x600 mm of polycarbonate with       |  |
|                                         | quick-coupling ø160                    |  |
| 12-243A                                 | Extraction hood for windscreen gluing  |  |
|                                         | 850x600 mm of polycarbonate with       |  |
|                                         | quick-coupling ø160                    |  |
| 12-242                                  | Panel fume extractor ø160x1300 mm of   |  |
|                                         | aluminum with quick-coupling           |  |
| 10-247                                  | Detachable welding hood ø160/385 for   |  |
|                                         | quick-coupling uncoupling - with 25 mm |  |
|                                         | suction edge                           |  |
| 10-248                                  | Detachable welding hood ø200/385 for   |  |
|                                         | quick-coupling uncoupling – with 25 mm |  |
|                                         | suction edge                           |  |

Panel fume extractor – mounted with wall bracket and connection

Workshop Environment with Panel fume extractor

Workshop Environment with Panel fume extractor