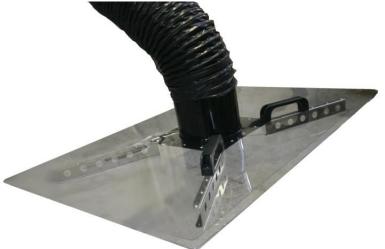

The GEOFLEX P2A1000 is a lightweight PVC hose, which is very suitable for fumes of most glue products.

Temperature range -30° to +80° C.

Recommended airflow volume: 1000-2000 m<sup>3</sup>/h

Extraction hood for windscreen gluing

| Ordering table for Glue-fumes extractor |                                        |  |
|-----------------------------------------|----------------------------------------|--|
| Art. No.                                | Description                            |  |
| 01-202                                  | Wing arm ø160mm, 2 m – with quick-     |  |
|                                         | coupling/ball joint - w/o hood         |  |
| 01-202A                                 | Wing arm ø200mm, 2m – with quick-      |  |
|                                         | coupling/ball joint - w/o hood         |  |
| 01-200                                  | Wing arm ø160mm, 3 m – with quick-     |  |
|                                         | coupling/ball joint - w/o hood         |  |
| 01-200A                                 | Wing arm ø200mm, 3m – with quick-      |  |
|                                         | coupling/ball joint - w/o hood         |  |
| 12-243                                  | Extraction hood for windscreen gluing  |  |
|                                         | 850x600 mm of polycarbonate with       |  |
|                                         | quick-coupling ø160                    |  |
| 12-243A                                 | Extraction hood for windscreen gluing  |  |
|                                         | 850x600 mm of polycarbonate with       |  |
|                                         | quick-coupling ø160                    |  |
| 12-242                                  | Panel fume extractor ø160x1300 mm of   |  |
|                                         | aluminum with quick-coupling           |  |
| 10-247                                  | Detachable welding hood ø160/385 for   |  |
|                                         | quick-coupling uncoupling - with 25 mm |  |
|                                         | suction edge                           |  |
| 10-248                                  | Detachable welding hood ø200/385 for   |  |
|                                         | quick-coupling uncoupling – with 25 mm |  |
|                                         | suction edge                           |  |