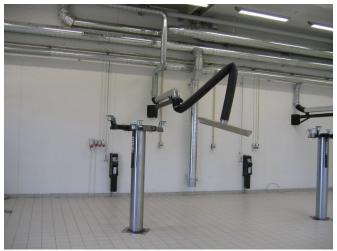

Panel fume extractor – mounted with wall bracket and connection

Workshop Environment with Panel fume extractor

Workshop Environment with Panel fume extractor