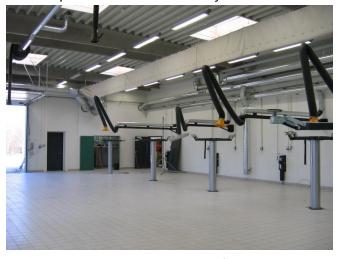

Panel fume extractor – mounted with wall bracket and connection

Workshop Environment with Panel fume extractor

Workshop Environment with Panel fume extractor