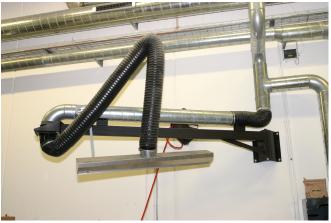

## Glue-fumes extractor

GEOVENT Glue-fumes extractor used for the removal of toxic fumes in gluing of windscreen and sunroofs. The Glue-fumes extractor is available with a range of 2-7 m and are available for wall or ceiling mounting.

You can connect the glue-fumes extractor to a central extraction system.

GEOVENT Glue-fumes extractor with internal carrying arms has a range of reach of 2-7 m. Three stable, self-adjusting links secure the Gluefumes extractor in the required position.

The GEOFLEX P2A1000 is a lightweight PVC hose, which is very suitable for fumes of most glue products.

Temperature range -30° to +80° C.

Recommended airflow volume: 1000-2000 m<sup>3</sup>/h

Extraction hood for windscreen gluing