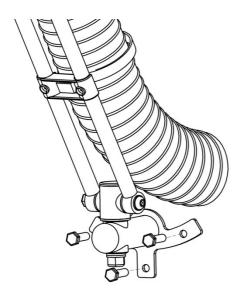

## Installation of the mini HPD

1a) Installation of the bench mounting bracket;

Install the bracket using 3 x M8 bolts, It is recommended that the mini arm is installed within 0.4m of the duct connection.

1b) Installation of the wall mounting bracket;

Install the bracket using 3 x M8 bolts, It is recommended that the mini arm is installed within 0.4m of the duct connection.