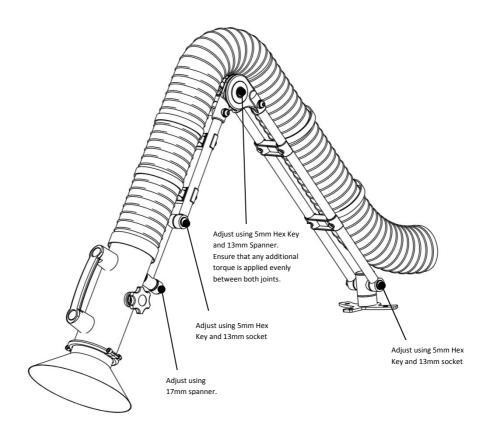

# Adjustment

The equipment is fitted with easily accessible externally mounted fixings to simplify the adjustment of any joint. It is normal practice for friction joints to become slack under use and periodic adjustment maybe necessary for the equipment to maintain a self supporting position.

To adjust the mini HPD the following tools will be required;

- 5mm Hex key
- 13mm Spanner
- 17mm Spanner