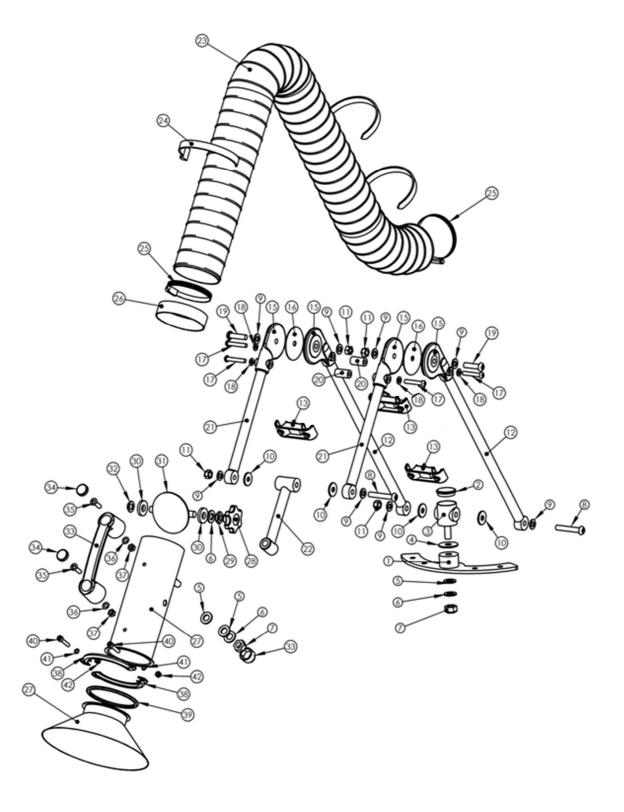

### Mini HPD

#### No. Part

- 1 Mounting plate
- 2 End cap
- 3 Swivel mounting
- 4 Washer
- 5 Nylon washer
- 6 Washer
- 7 Nut
- 8 Bolt
- 9 Washer
- 10 Washer
- 11 Nut
- 12 Rear tube
- 13 Centre Clip
- 14 Screw
- 15 Centre joint
- 16 Friction pad
- 17 Bolt
- 18 Washer
- 19 Bolt
- 20 Centre bush
- 21 Font tube
- 22 Hood support
- 23 Hose
- 24 Hose strap
- 25 Hose clamp
- 26 Hose clamp band
- 27 Nozzle body
- 28 Hand wheel
- 29 Nut
- 30 Washer
- 31 Damper

33 Handle34 Handle cap35 Bolt36 Washer

32 Star cap

- 37 Nut
- 38 Split ring
- 39 Split ring rubber
- 40 Bolt
- 41 Washer
- 42 Nut
- 43 Hood flare

Brevo B.V.

Dokwerkerstraat 3, 2984 BJ

Postbus 184, 2980 AD

Ridderkerk