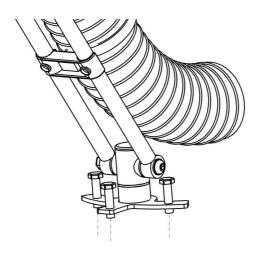

## Installation of the mini HPD

1a) Installation of the bench mounting bracket;

Install the bracket using 3 x M8 bolts, It is recommended that the mini arm is installed within 0.4m of the duct connection.

1b) Installation of the wall mounting bracket;

Install the bracket using 3 x M8 bolts, It is recommended that the mini arm is installed within 0.4m of the duct connection.