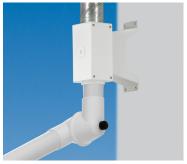

### Connection between wall bracket and ducting

Easy and flexible connection offering three different solutions.

For all wall mounted extraction arms System 50, System 63 and System 75.

### Three options:

- · Direct connection with a spiro ducting Ø80 mm.
- Connection with an Alsident  $^{\circ}$  reducer 4-10075 to spiro ducting  $\emptyset$ 100 mm.
- Connection with our aluminium tube Ø75 mm in the length required in order to achieve an installation in pure style, e.g. a visible wall mounting.