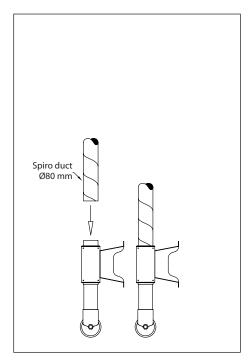

### Three options:

- · Direct connection with a spiro ducting Ø80 mm.
- Connection with an Alsident  $^{\circ}$  reducer 4-10075 to spiro ducting  $\emptyset$ 100 mm.
- Connection with our aluminium tube Ø75 mm in the length required in order to achieve an installation in pure style, e.g. a visible wall mounting.

## **3 OPTIONS OF MOUNTING**

Direct connection with a spiro ducting Ø80 mm.

Connection with Alsident® reducer 4-10075 to spiro ducting Ø100 mm.

Connection with aluminium tube Ø75 mm.