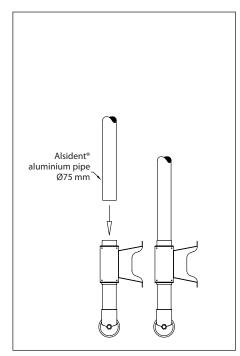

### Three options:

- · Direct connection with a spiro ducting Ø80 mm.
- Connection with an Alsident  $^{\circ}$  reducer 4-10075 to spiro ducting  $\emptyset$ 100 mm.
- Connection with our aluminium tube Ø75 mm in the length required in order to achieve an installation in pure style, e.g. a visible wall mounting.

## **3 OPTIONS OF MOUNTING**

Direct connection with a spiro ducting Ø80 mm.

Connection with Alsident® reducer 4-10075 to spiro ducting Ø100 mm.

Connection with aluminium tube Ø75 mm.