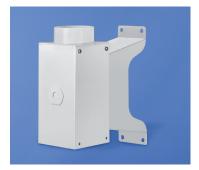

## Wall Bracket 2-195

### Connection between wall bracket and ducting

Easy and flexible connection offering three different solutions.

For all wall mounted extraction arms System 50, System 63 and System 75.