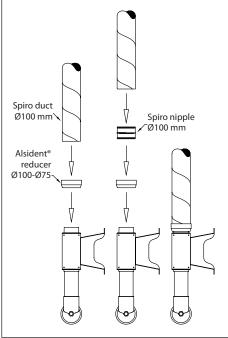

### Three options:

- · Direct connection with a spiro ducting Ø80 mm.
- Connection with an Alsident  $^{\circ}$  reducer 4-10075 to spiro ducting  $\emptyset$ 100 mm.
- Connection with our aluminium tube Ø75 mm in the length required in order to achieve an installation in pure style, e.g. a visible wall mounting.

## **3 OPTIONS OF MOUNTING**

Direct connection with a spiro ducting Ø80 mm.

Connection with Alsident® reducer 4-10075 to spiro ducting Ø100 mm.

Connection with aluminium tube Ø75 mm.